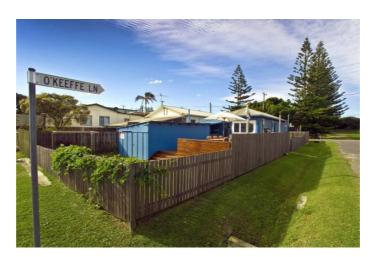

Once in the township of Wooli you pass the Service Station/Convenience Store on your right. 500 metres down the road, the road splits in two. Take the right turn which is Riverside Drive. You will then pass the Oyster Co-op on the right then the Bowls Club on the left. 50 metres pass the Bowls Club is the Blue River Shack. 71 Riverside Drive cnr of O'Keefe Lane.