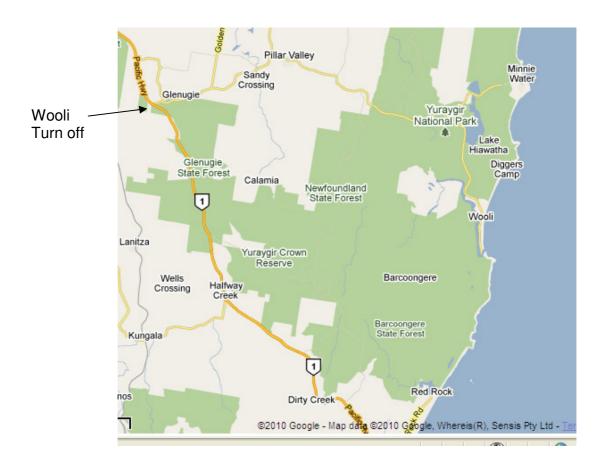

## Directions to Wooli coming from the South (eg Sydney)

Travelling North along the Pacific Hwy 60 mins past Coffs Harbour is the turn off to Wooli, Wooli Road. Travel approx 35 mins along Wooli Rd to the township of Wooli. Essentially you stay on the one road from the Pacific Hwy turn off to Wooli.